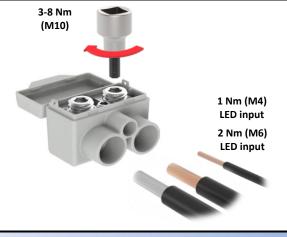

# (EROHS

| Connection |  |
|------------|--|
| Screw      |  |

| M4       | Screw 1 |
|----------|---------|
| Pozidriv | Bit     |
| M6       | Screw 2 |
| 3        | SW      |
| M10      | Screw 3 |
| -        | CVA     |

Tightening torque

1,5-2,5 mm² / M4 (VC02-0075 & VC02-0055)

1,5-6 mm² / M6 (VC02-0072)

2,5-16 mm² (M10)

3 Nm

25-50 mm² (M10)

8 Nm