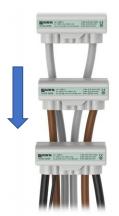

| Screw 2 |
| 3        | SW      |
| M10      | Screw 3 |
| -        | CVA     |

Tightening torque

1,5-2,5 mm² / M4 (VC02-0075 & VC02-0055)

1,5-6 mm² / M6 (VC02-0072)

2,5-16 mm² (M10)

3 Nm

25-50 mm² (M10)

8 Nm





#### Installation

Connector can be used for both **copper- or aluminium** conductors. It's recommended to use anti-corrosion paste for aluminium conductors. (e.g. Penetrox).

It is allowed to use max. three adjacent cross sectioned conductors per space (Copper conductors). The nominal max. cross section value must not be exceeded.

It is allowed to install only one aluminium conductor per space.

Using ferrule is recommended for fine-stranded conductors.

Sector shaped conductors must be pre-rounded before installation.

Support connector during tightening the screws.



Connectors should be installed with conductor inputs downwards

## Ouneva Oy

Teollisuustie 21 FI-82730 Tuupovaara, Finland Tel. +358 400 179 750

info@ouneva.fi

www.ounevagroup.fi www.ounevaproducts.fi