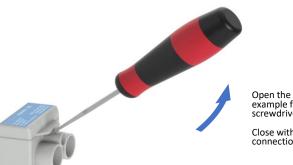

### Installation

### Type On cable

Open the housing with for example flat-bladed screwdriver

Close with light press after connection