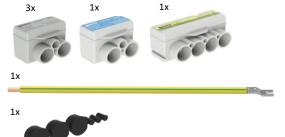

### **INSTALLATION GUIDE**

10.12.2019

|   |                |                                      |                   |                   |       |  | TOTTLICES |
|---|----------------|--------------------------------------|-------------------|-------------------|-------|--|-----------|
|   | Product inform | ation                                |                   |                   |       |  |           |
| • | Product code   | Product name                         | I <sub>n Al</sub> | I <sub>n Cu</sub> | Un    |  |           |
|   | VC02-0077      | Pole branching connector kit 3L/N/PE | 145               | 135               | 1000V |  |           |
|   |                |                                      |                   |                   |       |  |           |