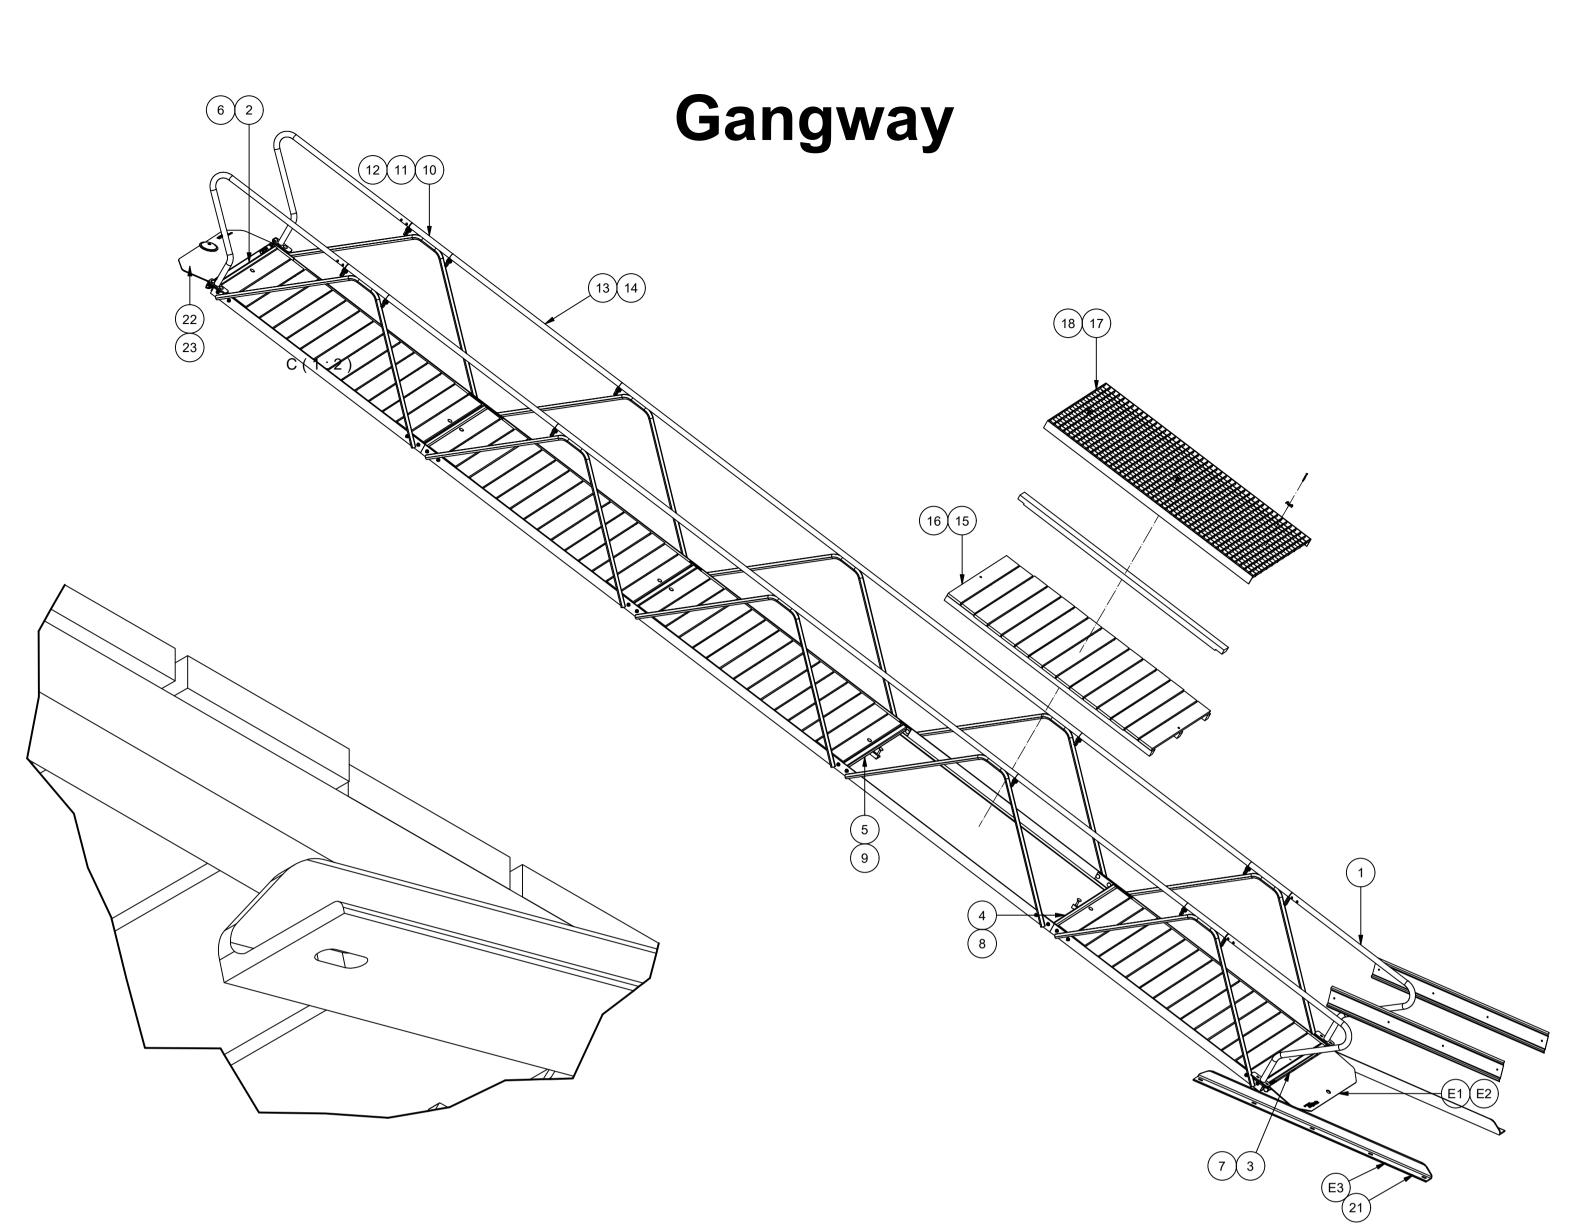

| L    Am    Sm    10m    4m    Sm    5m    5m<                                                                                                                                                                                                                                                                                                                                                                                                                                                                                                                                                                                                                                                                                                                                                                                                                                                                                                                                                                                                                                                                                                                                                                                                                                                                                       | Spareparts - Reservedelspakker |                                     |                                |           |     |           |     |           |     |           |     |           |     |           |     |           |     |           |     |           |     |  |
|-------------------------------------------------------------------------------------------------------------------------------------------------------------------------------------------------------------------------------------------------------------------------------------------------------------------------------------------------------------------------------------------------------------------------------------------------------------------------------------------------------------------------------------------------------------------------------------------------------------------------------------------------------------------------------------------------------------------------------------------------------------------------------------------------------------------------------------------------------------------------------------------------------------------------------------------------------------------------------------------------------------------------------------------------------------------------------------------------------------------------------------------------------------------------------------------------------------------------------------------------------------------------------------------------------------------------------------------------------------------------------------------------------------------------------------------------------------------------------------------------------------------------------------------------------------------------------------------------------------------------------------------------------------------------------------------------------------------------------------------------------------------------------------------------------------------------------------------------------------------------------------------------------------------------|--------------------------------|-------------------------------------|--------------------------------|-----------|-----|-----------|-----|-----------|-----|-----------|-----|-----------|-----|-----------|-----|-----------|-----|-----------|-----|-----------|-----|--|
| L    Am    Sm    10m    4m    Sm    5m    5m<                                                                                                                                                                                                                                                                                                                                                                                                                                                                                                                                                                                                                                                                                                                                                                                                                                                                                                                                                                                                                                                                                                                                                                                                                                                                                       | 6                              |                                     |                                | Lett      |     |           |     |           |     |           |     | Tung      |     |           |     |           |     |           |     |           |     |  |
| Image: Inderective style    Enderective style    Soutistance piece towards shore in Distansestylke mot land 1,0m    640204CC    1    640204CC                                                                                                                                                                                                                                                                                                                                                                                                                                                                                                                                                                                                                                                                                                                                                                                                                                                                                                                                                                                                                                                                   | bö                             | Gangway                             | Landgang                       | Art nr    | Ant | t Art nr  | Ant | Art nr    | Ant | Art nr    | Ant |  |
| 2    Distance piece towards shore 1m    Distancestykke mot brugge 1,0m    540204CC    1    540206CC    1    540206C    1    540206C                                                                                                                                                                                                                                                                                                                                                                                                                                                                                                                                                                                                                                                                                                                                                                                                                                                                                                                                                                                                                                                                                              |                                |                                     |                                |           | _   |           |     | ••••      |     |           |     |           |     |           |     |           |     |           |     |           |     |  |
| 3    Distance piece towards pontoon 1m    Distance stykke mot bygge 1,0m    540205CC    1    540205CC    1    540205CC    1    540205CC    2    540205CC    1    540205CC                                                                                                                                                                                                                                                                                                                                                                                                                                                                                                                                                                                                                                                                                                                                                                                                                                                                                                                                                                                                                                                                                          | 1                              |                                     |                                |           | 2   |           | 2   |           | 2   |           | 2   | 5001574CC | 2   |  |
| 4  Distance piece connection 1m  Distancesiykke skipt 1,0m  540206CC  1  540206CC  2  540206CC  2  540206C  2  540207CC  2  540207CC  2  540207CC  2  540207CC  2  540207CC  2  540208CC  1  540208CC  1 <td>2</td> <td>Distance piece towards shore 1m</td> <td>Distansestykke mot land 1,0m</td> <td></td> <td>1</td> <td></td> <td>1</td> <td></td> <td>1</td> <td></td> <td>1</td> <td>-</td> <td></td> <td>-</td> <td></td> <td>-</td> <td></td> <td>-</td> <td></td> <td>-</td> <td></td>                                                                                                                                                                                                                                                                                                                                                                                                                                                                                                                                                                                                                                                                                                                                                                                                                                                                                                                                     | 2                              | Distance piece towards shore 1m     | Distansestykke mot land 1,0m   |           | 1   |           | 1   |           | 1   |           | 1   | -         |     | -         |     | -         |     | -         |     | -         |     |  |
| S    Distance piece 1m    Distansestykke not    -    640207CC    2    540207CC    2    2    -    -    -    -    -    -    -    -    -    -    -    -    -    -    -    -    -    -    -    -    -    -    -    -    -    -    -    -    -    -    -    -    -    -    -    -    -    -    -    -    -    -    -    -    -    -    -    -    -    -    -    -    -    -    -    -    -    -    -    -    -    -    -    -    -    -    -    -    -    -    -    -    -    -    -    -    -    -    -    -    -    -    -    -    -    -    -    -    -    -    -    -    -   -   -    -<                                                                                                                                                                                                                                                                                                                                                                                                                                                                                                                                                                                                                                                                                                                                                                                                                                                                                                                                                                                                                                                                                                                                                                                                                                                                                                                                 | 3                              |                                     |                                |           | 1   | 540205CC  | 1   |           | 1   |           | 1   | -         |     | -         |     | -         |     | -         |     | -         |     |  |
| 6    Distance piece towards shore 1,5m    Distansestykke mot land 1,5m    540208CC    1    540218CC    2    540211CC                                                                                                                                                                                                                                                                                                                                                                                                                                                                                                                                                                                                                                                                                                                                                                                                                                                                                                                                                                                                                                                                                            | 4                              | Distance piece connection 1m        | Distansestykke skjøt 1,0m      | 540206CC  | 1   | -         |     | 540206CC  | 1   |           | 2   | -         |     | -         |     | -         |     | -         |     | -         |     |  |
| 7  Distance piece towards pontoon 1,5m  Distansestykke mot bygge 1,5m  540209CC  1  540210CC  2  -  -  540210CC  1  540210CC  2  540210CC <th< td=""><td></td><td></td><td>•</td><td>-</td><td></td><td></td><td>2</td><td></td><td>2</td><td></td><td>2</td><td>-</td><td></td><td>-</td><td></td><td>-</td><td></td><td>-</td><td></td><td>-</td><td></td></th<>                                                                                                                                                                                                                                                                                                                                                                                                                                                                                                                                                                                                                                                                                                                                                                                                                                                                                                                                                                                                 |                                |                                     | •                              | -         |     |           | 2   |           | 2   |           | 2   | -         |     | -         |     | -         |     | -         |     | -         |     |  |
| 8  Distance piece connection 1,5m  Distansestykke skjøt 1,5m  540210CC  1  540210CC  2                                                                                                                                                                                                                                                                                                                                                                                                                                                                                                                                                                                                                                                                                                                                                                                                                                                                                                                                                                                                                                                                                                                                                                                                                         | 6                              | Distance piece towards shore 1,5m   | Distansestykke mot land 1,5m   | 540208CC  | 1   |           | 1   | 540208CC  | 1   |           | 1   |           | 1   | 540208CC  | 1   | 540208CC  | 1   | 540208CC  | 1   |           | 1   |  |
| 9  Distance piece 1.5m  Distancestykke 1.5m  -  540211CC  2                                                                                                                                                                                                                                                                                                                                                                                                                                                                                                                                                                                                                                                                                                                                                                                                                                                                                                                                                                                                                                                                                                                                                                                                                                       | 7                              | Distance piece towards pontoon 1,5m | Distansestykke mot brygge 1,5m | 540209CC  | 1   | 540209CC  | 1   | 540209CC  | 1   |           | 1   | 540209CC  | 1   | 540209CC  | 1   | 540209CC  | 1   |           | 1   |           | 1   |  |
| 10  Handrailing 2m  Rekkverk 2m  540212CC  4  -  540212CC  2  540212CC  4  -  540212CC  2  540212CC  2  540212CC  2  540212CC  2  540212CC  2  540212CC  2  540215CC  2  540217CC  2  540217CC <                                                                                                                                                                                                                                                                                                                                                                                                                                                                                                                                                                                                                                                                                                                                                                                                                                                                                                                                                                                                                                                                                                                                                                                                                                                 | 8                              | Distance piece connection 1,5m      | Distansestykke skjøt 1,5m      | 540210CC  | 1   | -         |     | 540210CC  | 1   | 540210CC  | 2   | -         |     | -         |     | 540210CC  | 1   | 540210CC  | 2   | 540210CC  | 2   |  |
| 11  Handralling 4m  Rekkverk 4m  -  -  540216CC  2  -  540215CC  4  540215CC  2  -  540215CC  2  540215CC  2  -  540215CC  2  540215CC  2  -  540215CC  2  -  540215CC  2  -  540219CC  2  540219CC  2 <td>9</td> <td>Distance piece 1,5m</td> <td>Distansestykke 1,5m</td> <td>-</td> <td></td> <td>540211CC</td> <td>2</td> <td>540211CC</td> <td>2</td> <td></td> <td>2</td> <td>540211CC</td> <td>1</td> <td>540211CC</td> <td>2</td> <td>540211CC</td> <td>2</td> <td>540211CC</td> <td>2</td> <td>540211CC</td> <td>4</td>                                                                                                                                                                                                                                                                                                                                                                                                                                                                                                                                                                                                                                                                                                                                                                                                                                                                                                                                                          | 9                              | Distance piece 1,5m                 | Distansestykke 1,5m            | -         |     | 540211CC  | 2   | 540211CC  | 2   |           | 2   | 540211CC  | 1   | 540211CC  | 2   | 540211CC  | 2   | 540211CC  | 2   | 540211CC  | 4   |  |
| 12  Handrailing 6m  Rekkverk 6m  -  540216CC  2  540216CC  2  -  540217CC  2  540219CC  2  540219CC  2  540219CC  2  540219CC  2  540219C  <                                                                                                                                                                                                                                                                                                                                                                                                                                                                                                                                                                                                                                                                                                                                                                                                                                                                                                                                                                                                                                                                                                                                                                                                                                                 | 10                             | Handrailing 2m                      | Rekkverk 2m                    | 540212CC  | 4   | -         |     | 540212CC  | 2   | 540212CC  | 4   | -         |     | -         |     | -         |     | -         |     | -         |     |  |
| 13  Conection pipe 150kg pr m2  Skjøterør 150kg pr m2  540218CC  2  540218CC  4  -  -  -  -  -  -  -  -  -  -  -  -  -  -  -  -  -  -  -  -  -  -  -  -  -  -  -  -  -  -  -  -  -  -  -  -  -  -  -  -  -  -  -  -  -  -  -  -  -  -  -  -  -  -  -  -  -  -  -  -  -  -  -  -  -  -  -  -  -  -  -  -  -  -  -  -  -  -  -  -  -  -  -  -  -  -  -  -  -  -  -  -  -  -  -  -  -  -  -  -  -  -  -  -  -  -  -  -                                                                                                                                                                                                                                                                                                                                                                                                                                                                                                                                                                                                                                                                                                                                                                                                                                                                                                                                                                                                                                                                                                                                                                                                                                                                                                                                                                                                                                                                                                     | 11                             | Handrailing 4m                      | Rekkverk 4m                    | -         |     | -         |     | -         |     | -         |     | 540215CC  | 2   | -         |     | 540215CC  | 4   | 540215CC  | 2   | -         |     |  |
| 14  Conection pipe 200kg pr m2  Skjøterør 200kg pr m2  -  -  -  -  540219CC  540219CC  2  540219CC  3  540225  5  540225 5  540225  5 <td>12</td> <td>Handrailing 6m</td> <td>Rekkverk 6m</td> <td>-</td> <td></td> <td>540216CC</td> <td>2</td> <td>540216CC</td> <td>2</td> <td>540216CC</td> <td>2</td> <td>-</td> <td></td> <td>540217CC</td> <td>2</td> <td>-</td> <td></td> <td>540217CC</td> <td>2</td> <td>540217CC</td> <td>4</td>                                                                                                                                                                                                                                                                                                                                                                                                                                                                                                                                                                                                                                                                                                                                                                                                                                                                                                                                     | 12                             | Handrailing 6m                      | Rekkverk 6m                    | -         |     | 540216CC  | 2   | 540216CC  | 2   | 540216CC  | 2   | -         |     | 540217CC  | 2   | -         |     | 540217CC  | 2   | 540217CC  | 4   |  |
| 15  Pine decking 1m  Furudekke 1m bredde  540220  2  540220  3  540220  5  -  -  -  -  -  -  -  -  -  -  -  -  -  -  -  -  -  -  -  -  -  -  -  -  -  -  -  -  -  -  -  -  -  -  -  -  -  -  -  -  -  -  -  -  -  -  -  -  -  -  -  -  -  -  -  -  -  -  -  -  -  -  -  -  -  -  -  -  -  -  -  -  -  -  -  -  -  -  -  -  -  -  -  -  -  -  -  -  -  -  -  -  -  -  -  -  -  -  -  -  -  -  -  -  -  -  -                                                                                                                                                                                                                                                                                                                                                                                                                                                                                                                                                                                                                                                                                                                                                                                                                                                                                                                                                                                                                                                                                                                                                                                                                                                                                                                                                                                                                                                                                                              | 13                             | Conection pipe 150kg pr m2          | Skjøterør 150kg pr m2          | 540218CC  | 2   | -         |     | 540218CC  | 2   | 540218CC  | 4   | -         |     | -         |     | -         |     | -         |     | -         |     |  |
| 16  Pine decking 1,5m  Furudekke 1,5m bredde  540225  2  540225  3  540225  5  -  540225  3  540225  4  540225  5  -  540225  3  540225  4  540225  5  -  -  540225  3  540225  4  540225  5  -  -  540225  3  540225  4  540225  5  540225  3  540225  4  540225  3  540225  4  540225  3  540225  3  540225  4  540225  5  -  -  -  -  -  -  -  -  -  -  -  -  -  -  -  -  -  -  -  -  -  -  -  -  -  -  -  -  -  -  -  -  -  -  -  -  -  -  -  -  -  -  -  -  -  -  -  -  -  -  -  -  -  -  -                                                                                                                                                                                                                                                                                                                                                                                                                                                                                                                                                                                                                                                                                                                                                                                                                                                                                                                                                                                                                                                                                                                                                                                                                                                                                                                                                                                                                        | 14                             | Conection pipe 200kg pr m2          | Skjøterør 200kg pr m2          | -         |     | -         |     | -         |     | -         |     | -         |     | 540219CC  |     | 540219CC  | 2   | 540219CC  | 2   | 540219CC  | 2   |  |
| 17  Steel grating for 1m  Gitterristdekke 1m bredde  540230  2  540231  3  540232  4  540233  5  -  Image: Constraint of the constraint o | 15                             | Pine decking 1m                     | Furudekke 1m bredde            | 540220    | 2   | 540220    | 3   | 540220    | 4   | 540220    | 5   | -         |     | -         |     | -         |     | -         |     | -         |     |  |
| 18  Steel grating for 1,5m  Gitterristdekke 1,5m bredde  540235  2  540236  3  540238  5  -  540236  3  540237  4  540238  5  -  540236  3  540237  4  540238  5  -  540236  3  540237  4  540238  5  -  540236  3  540237  4  540238  5  -  540236  3  540237  4  540238  5  -  540236  3  540237  4  540238  5  -  540236  3  540237  4  540238  5  -  540236  3  540237  4  540238  5  540237  4  540236  3  540236  3  540236  2  82005647  2  82005647  2  82005647  2  82005647  2  82005647  2  82005647  2  82005647  2  82005656  2  82005656  2  82005656  2  82005656  2  82005656  2  82005656  2  82005656  2  <                                                                                                                                                                                                                                                                                                                                                                                                                                                                                                                                                                                                                                                                                                                                                                                                                                                                                                                                                                                                                                                                                                                                                                                                                                                                                           | 16                             | Pine decking 1,5m                   | Furudekke 1,5m bredde          | 540225    | 2   | 540225    | 3   | 540225    | 4   | 540225    | 5   | -         |     | 540225    | 3   | 540225    | 4   | 540225    | 5   | 540225    | 6   |  |
| 19  Rols (1 pcs)  Rullar (1 stk)  82005656  2  82005656  2  82005656  2  82005647  2  82005647  2  82005647  2  82005647  2  82005647  2  82005647  2  82005647  2  82005647  2  82005647  2  82005647  2  82005647  2  82005647  2  82005647  2  82005647  2  82005647  2  82005647  2  82005647  2  82005647  2  82005647  2  82005647  2  82005647  2  82005647  2  82005647  2  82005647  2  82005647  2  82005647  2  82005647  2  82005647  2  82005647  2  82005647  2  82005647  2  82005647  2  82005647  2  82005647  2  82005647  2  82005647  2  82005647  2  82005647  2  82005647  2  82005647  2  82005647  2  82005647  2  82005647  2  82005647  2  82005647 <td>17</td> <td>Steel grating for 1m</td> <td>Gitterristdekke 1m bredde</td> <td>540230</td> <td>2</td> <td>540231</td> <td>3</td> <td>540232</td> <td>4</td> <td>540233</td> <td>5</td> <td>-</td> <td></td> <td>-</td> <td></td> <td>-</td> <td></td> <td>-</td> <td></td> <td>-</td> <td></td>                                                                                                                                                                                                                                                                                                                                                                                                                                                                                                                                                                                                                                                                                                                                                                                                                                                                                                                                         | 17                             | Steel grating for 1m                | Gitterristdekke 1m bredde      | 540230    | 2   | 540231    | 3   | 540232    | 4   | 540233    | 5   | -         |     | -         |     | -         |     | -         |     | -         |     |  |
| 20 tracks  Skinner  5001526CC  1  5001555CC  1  50015572CC  1  5001572CC  1  5001572CC  1  5001572CC  1  5001572CC  1  5001572CC  1  5001572CC  1                                                                                                                                                                                                                                                                                                                                                                                                                                                                                                                                                                                                                                                                                                                                                                                                                                                                                                                                                                                                                                                                                                                                                                                                                   | 18                             | Steel grating for 1,5m              | Gitterristdekke 1,5m bredde    | 540235    | 2   | 540236    | 3   | 540237    | 4   | 540238    | 5   | -         |     | 540236    | 3   | 540237    | 4   | 540238    | 5   | 540239    | 6   |  |
| 21  Guidans  Føring  -  -  -  -  5001555CC  1  5001557CC  1  5001572CC  1  5001572CC  1  5001572CC  1  5001572CC  1  5001572CC  1  5001572CC  1                                                                                                                                                                                                                                                                                                                                                                                                                                                                                                                                                                                                                                                                                                                                                                                                                                                                                                                                                                                                                                                                                                                                                                                                                                   | 19                             | Rols (1 pcs)                        | Rullar (1 stk)                 | 82005656  | 2   | 82005656  | 2   | 82005656  | 2   | 82005656  | 2   | 82005647  | 2   | 82005647  | 2   | 82005647  | 2   | 82005647  | 2   | 82005647  | 2   |  |
| 22  Entreplate 1,0m  5001571CC  1  5001572CC  1                                                                                                                                                                                                                                                                                                                                                                                                                                                                                                                                                                                                                                                                                                                                                                                                                                                                                                                                                                                                                                                                                                                                                                                                                   | 20                             | tracks                              | Skinner                        | 5001526CC | 1   |  |
| 23 Entering plate for 1,5m  Entreplate 1,5m  5001572CC  1  5001572CC<                                                                                                                                                                                                                                                                                                                                                                                                                                                                                                                                                                                                                                                                                                                                                                                                                                                                                                                                                                                                                                                                                                                                                                                             | 21                             | Guidans                             | Føring                         | -         |     | -         |     |           |     | -         |     | 5001555CC | 1   |  |
| E1 End plate for 1m  Endeplate 1,0m  5001571CC  5001571CC  1                                                                                                                                                                                                                                                                                                                                                                                                                                                                                                                                                                                                                                                                                                                                                                                                                                                                                                                                                                                                                                                                                                                                                                                                      | 22                             | Entering plate for 1m               | Entreplate 1,0m                | 5001571CC | 1   | 5001571CC | 1   | 5001571CC | 1   | 5001571CC | 1   | -         |     | -         |     | -         |     | -         |     | -         |     |  |
| E2  Endeplate for 1,5m  Endeplate 1,5m  -  -  -  -  82031626  1  82031626  1  82031626  1  82031626  1  82031626  1  82031626  1  82031626  1  82031626  1  82031626  1  82031626  1  82031626  1  82031626  1  82031626  1  82031626  1  82031626  1  82031626  1  82031626  1  82031626  1  82031626  1  82031626  1  82031626  1  82031626  1  82031626  1  82031626  1  82031626  1  82031626  1  82031626  1  82031626  1  82031626  1  82031626  1  82031626  1  82031626  1  82031626  1  82031626  1  82031626  1  82031626  1  82031626  1  82031626  1  82031626  1  82031626  1  82031626  1  82031626  1  82031626  1  82031626  1  82031626  1  82031626                                                                                                                                                                                                                                                                                                                                                                                                                                                                                                                                                                                                                                                                                                                                                                                                                                                                                                                                                                                                                                                                                                                                                                                                                                                   | 23                             | Entering plate for 1,5m             | Entreplate 1,5m                | 5001572CC | 1   |  |
| E2  Endeplate for 1,5m  Endeplate 1,5m  -  -  -  -  82031626  1  82031626  1  82031626  1  82031626  1  82031626  1  82031626  1  82031626  1  82031626  1  82031626  1  82031626  1  82031626  1  82031626  1  82031626  1  82031626  1  82031626  1  82031626  1  82031626  1  82031626  1  82031626  1  82031626  1  82031626  1  82031626  1  82031626  1  82031626  1  82031626  1  82031626  1  82031626  1  82031626  1  82031626  1  82031626  1  82031626  1  82031626  1  82031626  1  82031626  1  82031626  1  82031626  1  82031626  1  82031626  1  82031626  1  82031626  1  82031626  1  82031626  1  82031626  1  82031626  1  82031626  1  82031626                                                                                                                                                                                                                                                                                                                                                                                                                                                                                                                                                                                                                                                                                                                                                                                                                                                                                                                                                                                                                                                                                                                                                                                                                                                   |                                |                                     |                                |           |     |           |     |           |     |           |     |           |     |           |     |           |     |           |     |           |     |  |
|                                                                                                                                                                                                                                                                                                                                                                                                                                                                                                                                                                                                                                                                                                                                                                                                                                                                                                                                                                                                                                                                                                                                                                                                                                                                                                                                                                                                                                                                                                                                                                                                                                                                                                                                                                                                                                                                                                                         | E1                             | End plate for 1m                    | Endeplate 1,0m                 | 5001571CC |     | 5001571CC | 1   | 5001571CC | 1   | 5001571CC | 1   | -         |     | -         |     | -         |     | -         |     | -         |     |  |
| E3 Guidans Egring 5001555CC 1 5001555CC 1 5001555CC 1 5001555CC 1                                                                                                                                                                                                                                                                                                                                                                                                                                                                                                                                                                                                                                                                                                                                                                                                                                                                                                                                                                                                                                                                                                                                                                                                                                                                                                                                                                                                                                                                                                                                                                                                                                                                                                                                                                                                                                                       | E2                             | End plate for 1,5m                  | Endeplate 1,5m                 | -         |     | -         |     | -         |     | -         |     | 82031626  | 1   | 82031626  | 1   | 82031626  | 1   | 82031626  | 1   | 82031626  | 1   |  |
|                                                                                                                                                                                                                                                                                                                                                                                                                                                                                                                                                                                                                                                                                                                                                                                                                                                                                                                                                                                                                                                                                                                                                                                                                                                                                                                                                                                                                                                                                                                                                                                                                                                                                                                                                                                                                                                                                                                         | E3                             | Guidans                             | Føring                         | 5001555CC | 1   | 5001555CC | 1   | 5001555CC | 1   | 5001555CC | 1   | -         |     | -         |     | -         |     | -         |     | -         |     |  |