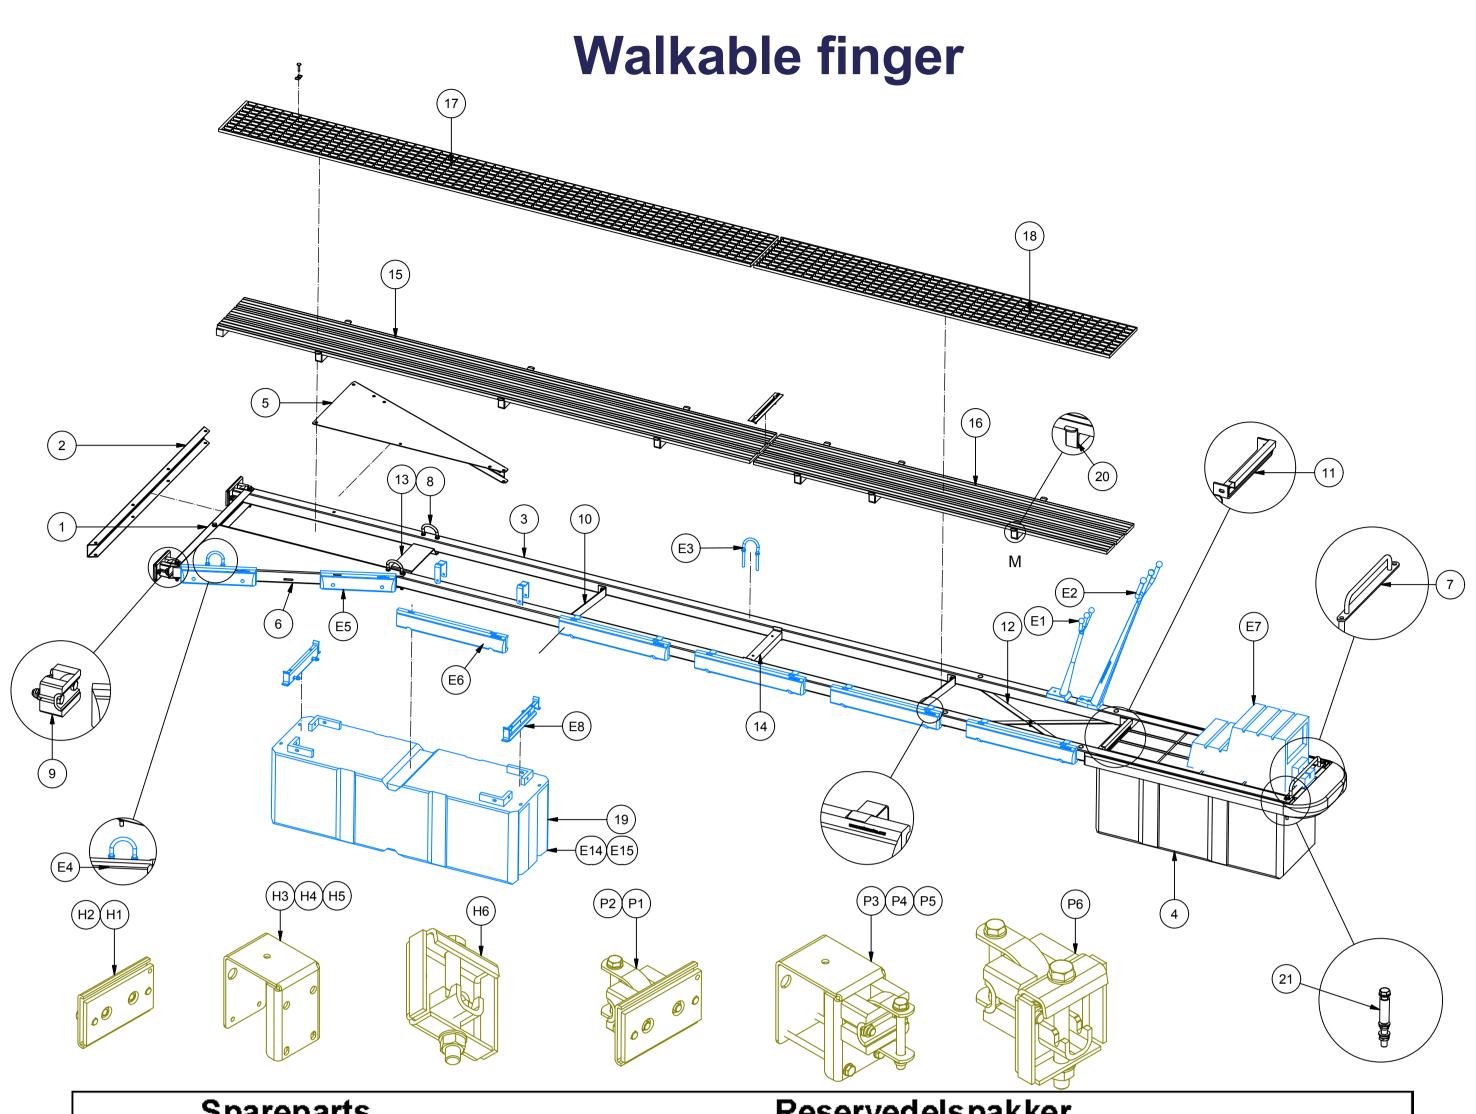

| Spareparts Res |                                                                                                                                                                                                                                                                                                                                                                                                                                                                                                                                                                                                                                                                                                                                                                                                                                                                                                                                                                                                                                                                                                                                                                                                                                                                                                                                                                                                                                                                                                                                                                                                                                                                                                                                                                                                                                                                                                                                                                                                                                                                                                                                |                                                           |            |      | servedelspakker |        |           |      |            |     |                   |               |  |  |
|----------------|--------------------------------------------------------------------------------------------------------------------------------------------------------------------------------------------------------------------------------------------------------------------------------------------------------------------------------------------------------------------------------------------------------------------------------------------------------------------------------------------------------------------------------------------------------------------------------------------------------------------------------------------------------------------------------------------------------------------------------------------------------------------------------------------------------------------------------------------------------------------------------------------------------------------------------------------------------------------------------------------------------------------------------------------------------------------------------------------------------------------------------------------------------------------------------------------------------------------------------------------------------------------------------------------------------------------------------------------------------------------------------------------------------------------------------------------------------------------------------------------------------------------------------------------------------------------------------------------------------------------------------------------------------------------------------------------------------------------------------------------------------------------------------------------------------------------------------------------------------------------------------------------------------------------------------------------------------------------------------------------------------------------------------------------------------------------------------------------------------------------------------|-----------------------------------------------------------|------------|------|-----------------|--------|-----------|------|------------|-----|-------------------|---------------|--|--|
| Pos            | W alkable fingers                                                                                                                                                                                                                                                                                                                                                                                                                                                                                                                                                                                                                                                                                                                                                                                                                                                                                                                                                                                                                                                                                                                                                                                                                                                                                                                                                                                                                                                                                                                                                                                                                                                                                                                                                                                                                                                                                                                                                                                                                                                                                                              | Gangbare utriggere                                        | 5m         | An   | t 6m            | Ant    | 7 m       | Ant  | 8 m        | Ant | 10m               | An            |  |  |
| 1              | Endpiece one triangleplate                                                                                                                                                                                                                                                                                                                                                                                                                                                                                                                                                                                                                                                                                                                                                                                                                                                                                                                                                                                                                                                                                                                                                                                                                                                                                                                                                                                                                                                                                                                                                                                                                                                                                                                                                                                                                                                                                                                                                                                                                                                                                                     | Endestykke en tre kantplate                               | 540107CC   | 1    | 540107CC        | 1      | 540107CC  | 1    | 540108CC   | 1   | 540124CC          | 1             |  |  |
| 2              | Endpiece two triangle plates                                                                                                                                                                                                                                                                                                                                                                                                                                                                                                                                                                                                                                                                                                                                                                                                                                                                                                                                                                                                                                                                                                                                                                                                                                                                                                                                                                                                                                                                                                                                                                                                                                                                                                                                                                                                                                                                                                                                                                                                                                                                                                   | Endestykke to trekantplater                               | 540109CC   | 1    | 540109CC        | 1      | 540109CC  | 1    | 540110CC   | 1   | 540125CC          | 1             |  |  |
| 3              | Outerbeam finger                                                                                                                                                                                                                                                                                                                                                                                                                                                                                                                                                                                                                                                                                                                                                                                                                                                                                                                                                                                                                                                                                                                                                                                                                                                                                                                                                                                                                                                                                                                                                                                                                                                                                                                                                                                                                                                                                                                                                                                                                                                                                                               | Rett vange                                                | 5000605CC  | 2    | 5000606CC       | 2      | 5000607CC | 2    | 5000688CC  | 2   | 5000510CC         | 2             |  |  |
| 4              | Plastic float 520l /530l                                                                                                                                                                                                                                                                                                                                                                                                                                                                                                                                                                                                                                                                                                                                                                                                                                                                                                                                                                                                                                                                                                                                                                                                                                                                                                                                                                                                                                                                                                                                                                                                                                                                                                                                                                                                                                                                                                                                                                                                                                                                                                       | Pontong ende 5201 /5 301                                  | 5 00 17 59 | 1    | 5001759         | 1      | 5001759   | 1    | 5001763    | 1   | 5001763           | 1             |  |  |
| 5              | Triangleplate straight right                                                                                                                                                                                                                                                                                                                                                                                                                                                                                                                                                                                                                                                                                                                                                                                                                                                                                                                                                                                                                                                                                                                                                                                                                                                                                                                                                                                                                                                                                                                                                                                                                                                                                                                                                                                                                                                                                                                                                                                                                                                                                                   | Trekantplate rett høyre                                   | 540111CC   | 1    | 540111CC        | 1      | 540111CC  | 1    | 540111CC   | 1   | 540112CC          | 1             |  |  |
| 6              | Triangleplate straight left                                                                                                                                                                                                                                                                                                                                                                                                                                                                                                                                                                                                                                                                                                                                                                                                                                                                                                                                                                                                                                                                                                                                                                                                                                                                                                                                                                                                                                                                                                                                                                                                                                                                                                                                                                                                                                                                                                                                                                                                                                                                                                    | Trekantplate rett venstre                                 | 540113CC   | 1    | 540113CC        | 1      | 540113CC  | 1    | 540113CC   | 1   | 540114CC          | 1             |  |  |
| 7              | Mo oring bow outer                                                                                                                                                                                                                                                                                                                                                                                                                                                                                                                                                                                                                                                                                                                                                                                                                                                                                                                                                                                                                                                                                                                                                                                                                                                                                                                                                                                                                                                                                                                                                                                                                                                                                                                                                                                                                                                                                                                                                                                                                                                                                                             | Fortøyningsbøyle yttre                                    | 5001195CC  | 1    | 5001195CC       | 1      | 5001195CC | 1    | 5001197CC  | 1   | 5001197CC         | 1             |  |  |
| 8              | Mo oring bow inner                                                                                                                                                                                                                                                                                                                                                                                                                                                                                                                                                                                                                                                                                                                                                                                                                                                                                                                                                                                                                                                                                                                                                                                                                                                                                                                                                                                                                                                                                                                                                                                                                                                                                                                                                                                                                                                                                                                                                                                                                                                                                                             | Fortøyningbøyle in dre                                    | 540117CC   | 2    | 540117CC        | 2      | 540117CC  | 2    | 540117CC   | 2   | 540120CC          | 2             |  |  |
| 9              | Rubberhinge, complete set                                                                                                                                                                                                                                                                                                                                                                                                                                                                                                                                                                                                                                                                                                                                                                                                                                                                                                                                                                                                                                                                                                                                                                                                                                                                                                                                                                                                                                                                                                                                                                                                                                                                                                                                                                                                                                                                                                                                                                                                                                                                                                      | Gummihengsle, komplett                                    | 540101CC   | 1    | 540101CC        | 1      | 540101CC  | 1    | 540101CC   | 1   | 540101CC          | 2             |  |  |
| 10             | Distancepiece for finger Z                                                                                                                                                                                                                                                                                                                                                                                                                                                                                                                                                                                                                                                                                                                                                                                                                                                                                                                                                                                                                                                                                                                                                                                                                                                                                                                                                                                                                                                                                                                                                                                                                                                                                                                                                                                                                                                                                                                                                                                                                                                                                                     | Avstandsjem utligger Z                                    | 540105CC   | 1    | 540105CC        | 2      | 540105CC  | 2    | 540104CC   | 2   | 540104CC          | 4             |  |  |
| 11             | Distancepiece for connection to pinedecking                                                                                                                                                                                                                                                                                                                                                                                                                                                                                                                                                                                                                                                                                                                                                                                                                                                                                                                                                                                                                                                                                                                                                                                                                                                                                                                                                                                                                                                                                                                                                                                                                                                                                                                                                                                                                                                                                                                                                                                                                                                                                    | Avstandsjem utrigger, med feste for tredekke              | 540103CC   | 1    | 540103CC        | 1      | 540103CC  | 1    | 540102CC   | 1   | 540102CC          | _             |  |  |
| 12             | Crossbracing                                                                                                                                                                                                                                                                                                                                                                                                                                                                                                                                                                                                                                                                                                                                                                                                                                                                                                                                                                                                                                                                                                                                                                                                                                                                                                                                                                                                                                                                                                                                                                                                                                                                                                                                                                                                                                                                                                                                                                                                                                                                                                                   | Kryssavstiving                                            | -          | 0    | 540118CC        | 2      | 540118CC  | 2    | 540118CC   | 2   | 540118CC          | 0000          |  |  |
| 13             | Distancepiece for finger                                                                                                                                                                                                                                                                                                                                                                                                                                                                                                                                                                                                                                                                                                                                                                                                                                                                                                                                                                                                                                                                                                                                                                                                                                                                                                                                                                                                                                                                                                                                                                                                                                                                                                                                                                                                                                                                                                                                                                                                                                                                                                       | Avstandsjem for utrigger                                  | 5000603CC  | 1    | 5000603CC       | 1      | 5000603CC | 1    | 5000689CC  | 1   | 5000689CC         |               |  |  |
| 14             | Distance piece for connection of pinedecking                                                                                                                                                                                                                                                                                                                                                                                                                                                                                                                                                                                                                                                                                                                                                                                                                                                                                                                                                                                                                                                                                                                                                                                                                                                                                                                                                                                                                                                                                                                                                                                                                                                                                                                                                                                                                                                                                                                                                                                                                                                                                   | Avstandsjem for skjøt av dekke (ØVRE OG NEDRE)            | -          | 0    | _               | 0      | -         | 0    | 540119CC   | 1   | 540119CC          |               |  |  |
| 15             | Pine decking, piece 1                                                                                                                                                                                                                                                                                                                                                                                                                                                                                                                                                                                                                                                                                                                                                                                                                                                                                                                                                                                                                                                                                                                                                                                                                                                                                                                                                                                                                                                                                                                                                                                                                                                                                                                                                                                                                                                                                                                                                                                                                                                                                                          | Tredekke del 1                                            | 540121     | 1    | 540122          | 1      | 54 01 23  | 1    | 540126     | 1   | 54 01 27          | 1             |  |  |
| 16             | Pine decking, piece 2                                                                                                                                                                                                                                                                                                                                                                                                                                                                                                                                                                                                                                                                                                                                                                                                                                                                                                                                                                                                                                                                                                                                                                                                                                                                                                                                                                                                                                                                                                                                                                                                                                                                                                                                                                                                                                                                                                                                                                                                                                                                                                          | Tred ek ke de l 2                                         | -          | Ö    |                 | Ô      | -         | 0    | 540128     | 1   | 54 01 29          | 1             |  |  |
| 17             | Steelgrating, piece 1                                                                                                                                                                                                                                                                                                                                                                                                                                                                                                                                                                                                                                                                                                                                                                                                                                                                                                                                                                                                                                                                                                                                                                                                                                                                                                                                                                                                                                                                                                                                                                                                                                                                                                                                                                                                                                                                                                                                                                                                                                                                                                          | Gitterrist del 1                                          | 540130     | 1    | 540131          | 1      | 54 01 32  | 1    | 540133     | 1   | 54 01 34          | 1             |  |  |
| 18             | Steelgrating, piece 2                                                                                                                                                                                                                                                                                                                                                                                                                                                                                                                                                                                                                                                                                                                                                                                                                                                                                                                                                                                                                                                                                                                                                                                                                                                                                                                                                                                                                                                                                                                                                                                                                                                                                                                                                                                                                                                                                                                                                                                                                                                                                                          | Gitterrist del 2                                          | -          | Ö    | -               | 0      | -         | 0    | -          | 1   | 54 01 35          | 1             |  |  |
| 19             | Plastic float 550l                                                                                                                                                                                                                                                                                                                                                                                                                                                                                                                                                                                                                                                                                                                                                                                                                                                                                                                                                                                                                                                                                                                                                                                                                                                                                                                                                                                                                                                                                                                                                                                                                                                                                                                                                                                                                                                                                                                                                                                                                                                                                                             | Pontong 550I                                              |            | 0    | -               | 0      |           | 0    |            | 0   | 5001762           | 1             |  |  |
| 20             | Support for wood decking                                                                                                                                                                                                                                                                                                                                                                                                                                                                                                                                                                                                                                                                                                                                                                                                                                                                                                                                                                                                                                                                                                                                                                                                                                                                                                                                                                                                                                                                                                                                                                                                                                                                                                                                                                                                                                                                                                                                                                                                                                                                                                       | Opp hen gsbrikke for tred ekke                            | 540240CC   | 6    | 540240CC        | 200000 | 540240CC  | 8    | 540240CC   | 12  | 540240CC          | 12            |  |  |
| _              | Set of supportboss for outer mooring                                                                                                                                                                                                                                                                                                                                                                                                                                                                                                                                                                                                                                                                                                                                                                                                                                                                                                                                                                                                                                                                                                                                                                                                                                                                                                                                                                                                                                                                                                                                                                                                                                                                                                                                                                                                                                                                                                                                                                                                                                                                                           | Sett med støttehylse for yttre fortøyningsbøyle           | 5001196CC  | _    |                 |        |           |      | 5001196CC  |     | 04024000          | 1 2           |  |  |
| _,             | oct of supportation for other mooning                                                                                                                                                                                                                                                                                                                                                                                                                                                                                                                                                                                                                                                                                                                                                                                                                                                                                                                                                                                                                                                                                                                                                                                                                                                                                                                                                                                                                                                                                                                                                                                                                                                                                                                                                                                                                                                                                                                                                                                                                                                                                          | out mod disternation for year of fortis yilling assisting | 000110000  | -    | 1000110000      | -      | 000110000 | _    | 1000110000 | -   | 8                 |               |  |  |
|                | Hingeset for steelpontoon                                                                                                                                                                                                                                                                                                                                                                                                                                                                                                                                                                                                                                                                                                                                                                                                                                                                                                                                                                                                                                                                                                                                                                                                                                                                                                                                                                                                                                                                                                                                                                                                                                                                                                                                                                                                                                                                                                                                                                                                                                                                                                      | Hengsle for stålbrygge (1 par)                            | 5002399 CC |      | 5002399CC       |        | 5002399CC | 1    | 5002399CC  | 1   | 5002399CC         | _             |  |  |
|                | Hingeset for C-profile                                                                                                                                                                                                                                                                                                                                                                                                                                                                                                                                                                                                                                                                                                                                                                                                                                                                                                                                                                                                                                                                                                                                                                                                                                                                                                                                                                                                                                                                                                                                                                                                                                                                                                                                                                                                                                                                                                                                                                                                                                                                                                         | Hengsle for C-profil 80x40x20 (1 par)                     | 5002398 CC | 1    | 5 00 23 98 CC   |        | 5002398CC | 1    | 5002398CC  | 1   | 5002398CC         |               |  |  |
|                | Hingeset for woodfender 1 28* 148                                                                                                                                                                                                                                                                                                                                                                                                                                                                                                                                                                                                                                                                                                                                                                                                                                                                                                                                                                                                                                                                                                                                                                                                                                                                                                                                                                                                                                                                                                                                                                                                                                                                                                                                                                                                                                                                                                                                                                                                                                                                                              | Hengsle for trefender (1 par) -128×148mm                  | 5002397 CC | 1    | 5 00 23 97 CC   | 577.7  | 5002397CC | 1    | 5002397CC  | 1   | 5002397CC         | 10 (0) 10 (0) |  |  |
|                | Hingeset for woodfender 95*145                                                                                                                                                                                                                                                                                                                                                                                                                                                                                                                                                                                                                                                                                                                                                                                                                                                                                                                                                                                                                                                                                                                                                                                                                                                                                                                                                                                                                                                                                                                                                                                                                                                                                                                                                                                                                                                                                                                                                                                                                                                                                                 | Hengsle for trefender (1 par) -95×145 mm                  | 5002396CC  |      | 5 00 23 96 CC   |        | 5002396CC | 1    | 5002396CC  | _1_ | 5002396CC         |               |  |  |
| H5             | Hingeset for woodfender 100*155                                                                                                                                                                                                                                                                                                                                                                                                                                                                                                                                                                                                                                                                                                                                                                                                                                                                                                                                                                                                                                                                                                                                                                                                                                                                                                                                                                                                                                                                                                                                                                                                                                                                                                                                                                                                                                                                                                                                                                                                                                                                                                | Hengsle for trefender (1 par) -100×155mm                  | 5002395CC  | 1    | 5 00 23 95 CC   | 1      | 5002395CC | 1    | 5002395CC  | 1_  | 5002395CC         | 2             |  |  |
| P1             | Hingeset for steelpontoon, with rub be thinge                                                                                                                                                                                                                                                                                                                                                                                                                                                                                                                                                                                                                                                                                                                                                                                                                                                                                                                                                                                                                                                                                                                                                                                                                                                                                                                                                                                                                                                                                                                                                                                                                                                                                                                                                                                                                                                                                                                                                                                                                                                                                  | Hengslesett for stålbrygge                                | 5002299 CC | 2    | 5 00 22 99 CC   | 2      | 5002299CC | 2    | 5002299CC  | 2   | 5002299CC         | 4             |  |  |
|                | Hingeset for C-profile, with rubberhinge                                                                                                                                                                                                                                                                                                                                                                                                                                                                                                                                                                                                                                                                                                                                                                                                                                                                                                                                                                                                                                                                                                                                                                                                                                                                                                                                                                                                                                                                                                                                                                                                                                                                                                                                                                                                                                                                                                                                                                                                                                                                                       | Hengslesett for C-profil 80x40x20                         | 5002298 CC | _    |                 |        | 5002298CC |      | 5002298CC  | 2   | 5002298CC         |               |  |  |
|                | Hingeset for woodfender, with rubberhinge 128*148                                                                                                                                                                                                                                                                                                                                                                                                                                                                                                                                                                                                                                                                                                                                                                                                                                                                                                                                                                                                                                                                                                                                                                                                                                                                                                                                                                                                                                                                                                                                                                                                                                                                                                                                                                                                                                                                                                                                                                                                                                                                              | Hengslesett for trefender -128×148mm                      | 5002297 CC |      |                 |        | 5002297CC |      | 5002297CC  |     | 5002297CC         | _             |  |  |
|                | Hingeset for woodfender, with rubberhinge 120 140 Hingeset for woodfender, with rubberhinge 95*145                                                                                                                                                                                                                                                                                                                                                                                                                                                                                                                                                                                                                                                                                                                                                                                                                                                                                                                                                                                                                                                                                                                                                                                                                                                                                                                                                                                                                                                                                                                                                                                                                                                                                                                                                                                                                                                                                                                                                                                                                             | Hengslesett for trefender -95×145 mm                      | 5002296 CC |      | 5 00 22 96 CC   | 2      | 5002296CC |      | 5002296CC  | 2   | 5002296CC         |               |  |  |
|                | Hingeset for woodfender, with rubberhinge 100*155                                                                                                                                                                                                                                                                                                                                                                                                                                                                                                                                                                                                                                                                                                                                                                                                                                                                                                                                                                                                                                                                                                                                                                                                                                                                                                                                                                                                                                                                                                                                                                                                                                                                                                                                                                                                                                                                                                                                                                                                                                                                              | Hengslesett for trefender -100x155mm                      | 5002295 CC |      |                 | 2      | 5002295CC |      | 5002295CC  | 2   | 5002295CC         |               |  |  |
|                |                                                                                                                                                                                                                                                                                                                                                                                                                                                                                                                                                                                                                                                                                                                                                                                                                                                                                                                                                                                                                                                                                                                                                                                                                                                                                                                                                                                                                                                                                                                                                                                                                                                                                                                                                                                                                                                                                                                                                                                                                                                                                                                                |                                                           |            |      |                 |        |           |      |            |     |                   |               |  |  |
|                | Neptuns trident                                                                                                                                                                                                                                                                                                                                                                                                                                                                                                                                                                                                                                                                                                                                                                                                                                                                                                                                                                                                                                                                                                                                                                                                                                                                                                                                                                                                                                                                                                                                                                                                                                                                                                                                                                                                                                                                                                                                                                                                                                                                                                                | Neptuns gaffel                                            |            | - 22 | 2               | 1023   | 2 1       | -227 | 5001725    | 1   | 5001725           | 1             |  |  |
|                | Neptuns trident large                                                                                                                                                                                                                                                                                                                                                                                                                                                                                                                                                                                                                                                                                                                                                                                                                                                                                                                                                                                                                                                                                                                                                                                                                                                                                                                                                                                                                                                                                                                                                                                                                                                                                                                                                                                                                                                                                                                                                                                                                                                                                                          | Neptuns gaffel Stor                                       | -          | -    | -               | -      | -         | -    | 5001715    | 1   | 5001715           | 1             |  |  |
|                | Moloring bowl mild                                                                                                                                                                                                                                                                                                                                                                                                                                                                                                                                                                                                                                                                                                                                                                                                                                                                                                                                                                                                                                                                                                                                                                                                                                                                                                                                                                                                                                                                                                                                                                                                                                                                                                                                                                                                                                                                                                                                                                                                                                                                                                             | Ekstra fortøyningsbøyle midt                              | 5001122 CC | 2    | 5 00 11 22 CC   | 2      | 5001122CC | 2    | 5001121CC  | 2   | 5001121CC         | 0.00          |  |  |
| E4             | Mo or ing bow tria ng le plate                                                                                                                                                                                                                                                                                                                                                                                                                                                                                                                                                                                                                                                                                                                                                                                                                                                                                                                                                                                                                                                                                                                                                                                                                                                                                                                                                                                                                                                                                                                                                                                                                                                                                                                                                                                                                                                                                                                                                                                                                                                                                                 | Ekstra fortøyningsbøyle tre kantplate                     | 540106CC   | 1    | 540106CC        | 1      | 540106CC  | 1    | 540106CC   | 1   | 540106CC          | 2             |  |  |
| E5             | Fender for triangle plate                                                                                                                                                                                                                                                                                                                                                                                                                                                                                                                                                                                                                                                                                                                                                                                                                                                                                                                                                                                                                                                                                                                                                                                                                                                                                                                                                                                                                                                                                                                                                                                                                                                                                                                                                                                                                                                                                                                                                                                                                                                                                                      | Fender for trekantplate                                   | 5 00 21 02 | 2    | 5002102         | 2      | 5002102   | 2    | 5002102    | 2   | 5002102           | 3             |  |  |
| E6             | Fender for finger                                                                                                                                                                                                                                                                                                                                                                                                                                                                                                                                                                                                                                                                                                                                                                                                                                                                                                                                                                                                                                                                                                                                                                                                                                                                                                                                                                                                                                                                                                                                                                                                                                                                                                                                                                                                                                                                                                                                                                                                                                                                                                              | Sidefender                                                | 5 00 21 04 | 5    | 5002104         | 7      | 5002104   | 9    | 5002105    | 11  | 5002105           | 16            |  |  |
| E7             | Step for boarding                                                                                                                                                                                                                                                                                                                                                                                                                                                                                                                                                                                                                                                                                                                                                                                                                                                                                                                                                                                                                                                                                                                                                                                                                                                                                                                                                                                                                                                                                                                                                                                                                                                                                                                                                                                                                                                                                                                                                                                                                                                                                                              | Trapp for ombordstigning                                  | 5 00 17 67 | 1    | 5001767         | 1      | 5001767   | 1    | 5001767    | 1   | 5001767           | 1             |  |  |
| E8             | Bracket for extra float                                                                                                                                                                                                                                                                                                                                                                                                                                                                                                                                                                                                                                                                                                                                                                                                                                                                                                                                                                                                                                                                                                                                                                                                                                                                                                                                                                                                                                                                                                                                                                                                                                                                                                                                                                                                                                                                                                                                                                                                                                                                                                        | Opp hen g pontong                                         | 5001765CC  | 1    | 5 00 17 65 CC   | 1      | 5001765CC | 1    | 5001765CC  | 1   | 5001765CC         | 1             |  |  |
| E9             | Angle correction 5-7m, 5 and 10 degrees                                                                                                                                                                                                                                                                                                                                                                                                                                                                                                                                                                                                                                                                                                                                                                                                                                                                                                                                                                                                                                                                                                                                                                                                                                                                                                                                                                                                                                                                                                                                                                                                                                                                                                                                                                                                                                                                                                                                                                                                                                                                                        | Vinkelendring 5-7m, 5 og 10 grader                        | 5401117CC  |      | 540 11 17 CC    |        | 5401117CC |      | -          |     | : <del>-</del> :: |               |  |  |
|                | Angle correction 5-7m, 10 and 17,5 degrees                                                                                                                                                                                                                                                                                                                                                                                                                                                                                                                                                                                                                                                                                                                                                                                                                                                                                                                                                                                                                                                                                                                                                                                                                                                                                                                                                                                                                                                                                                                                                                                                                                                                                                                                                                                                                                                                                                                                                                                                                                                                                     | Vinkelendring 5-7m, 10 og 17,5 grader                     | 5401111 CC |      | 540 11 11 CC    |        | 5401111CC |      | -          |     | -                 |               |  |  |
|                | Angle correction 5-7m, 15 and 20 degrees                                                                                                                                                                                                                                                                                                                                                                                                                                                                                                                                                                                                                                                                                                                                                                                                                                                                                                                                                                                                                                                                                                                                                                                                                                                                                                                                                                                                                                                                                                                                                                                                                                                                                                                                                                                                                                                                                                                                                                                                                                                                                       | Vinkelendring 5-7m, 15 og 20 grader                       | 5401118CC  |      | 540 11 18 CC    |        | 5401118CC |      | 1          |     |                   |               |  |  |
|                | Angle correction 8m, 5 and 10 degrees                                                                                                                                                                                                                                                                                                                                                                                                                                                                                                                                                                                                                                                                                                                                                                                                                                                                                                                                                                                                                                                                                                                                                                                                                                                                                                                                                                                                                                                                                                                                                                                                                                                                                                                                                                                                                                                                                                                                                                                                                                                                                          | Vinkelendring 8m, 5 og 10 grader                          | -          |      | -               |        | -         |      | 5401119CC  |     | 12.55             |               |  |  |
|                | Angle correction 8m, 15 and 20 degrees                                                                                                                                                                                                                                                                                                                                                                                                                                                                                                                                                                                                                                                                                                                                                                                                                                                                                                                                                                                                                                                                                                                                                                                                                                                                                                                                                                                                                                                                                                                                                                                                                                                                                                                                                                                                                                                                                                                                                                                                                                                                                         | Vinkelendring 8m, 15 og 20 grader                         |            |      |                 |        | -         |      | 5401120CC  |     |                   |               |  |  |
|                | ATIGIC COTTCCTION OF THE ATIGICAL ACTIONS OF THE ATICICAL CONTRACTOR OF THE |                                                           |            |      |                 |        |           |      |            |     | 1.0               |               |  |  |
| E13            | Extra float wood decking                                                                                                                                                                                                                                                                                                                                                                                                                                                                                                                                                                                                                                                                                                                                                                                                                                                                                                                                                                                                                                                                                                                                                                                                                                                                                                                                                                                                                                                                                                                                                                                                                                                                                                                                                                                                                                                                                                                                                                                                                                                                                                       | Ekstrapontong Tredekke m/oppheng                          |            |      | 5 00 17 66 CC   |        | 5001766CC |      | 5001766CC  |     | 5001766CC         | :             |  |  |